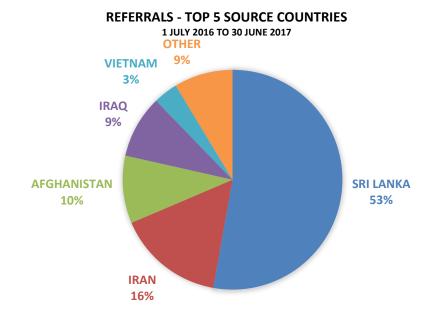

## 2016-17 CASELOAD SUMMARY

| Caseload<br>Summary <sup>1</sup>            | Jul-16 | Aug-16 | Sep-16 | Oct-16 | Nov-16 | Dec-16 | Jan-17 | Feb-17 | Mar-17 | Apr-17 | May-17 | Jun-17 | Total |
|---------------------------------------------|--------|--------|--------|--------|--------|--------|--------|--------|--------|--------|--------|--------|-------|
| Referrals                                   | 150    | 227    | 245    | 229    | 295    | 158    | 218    | 194    | 259    | 209    | 247    | 233    | 2,664 |
| Decisions                                   | 87     | 100    | 108    | 103    | 139    | 124    | 143    | 149    | 189    | 114    | 175    | 173    | 1,604 |
| Active                                      | 197    | 324    | 461    | 587    | 743    | 777    | 852    | 897    | 967    | 1,062  | 1,134  | 1,194  |       |
| Median time to finalise (days) <sup>2</sup> | 37     | 39     | 42     | 43     | 45     | 48     | 50     | 53     | 57     | 60     | 67     | 73     |       |