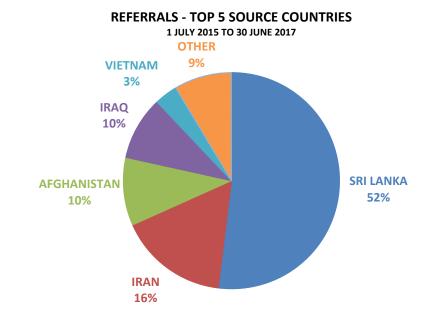

## **DECISIONS (1 JULY 2015 TO 30 JUNE 2017) - TOP 5 SOURCE COUNTRIES**

|                    | Tot       | tal                    | Outcomes                        |                                 |                          |  |  |
|--------------------|-----------|------------------------|---------------------------------|---------------------------------|--------------------------|--|--|
| Country            | Decisions | % of all IAA Decisions | % of Country<br>Cohort Remitted | % of Country<br>Cohort Affirmed | % Otherwise<br>Finalised |  |  |
| Sri Lanka          | 860       | 50%                    | 11%                             | 89%                             | <1%                      |  |  |
| Iran               | 314       | 18%                    | 31%                             | 68%                             | <1%                      |  |  |
| Afghanistan        | 168       | 10%                    | 24%                             | 73%                             | 2%                       |  |  |
| Iraq               | 154       | 9%                     | 23%                             | 77%                             | 0%                       |  |  |
| Vietnam            | 93        | 5%                     | 11%                             | 89%                             | 0%                       |  |  |
| Other <sup>3</sup> | 145       | 8%                     | 14%                             | 85%                             | <1%                      |  |  |
| TOTAL              | 1,734     | 100%                   | 17%                             | 82%                             | 1%                       |  |  |